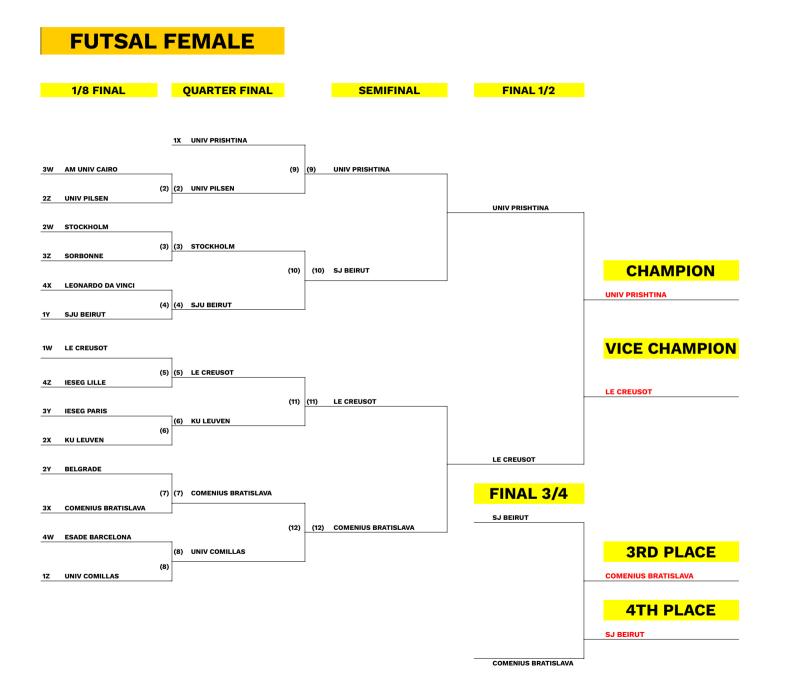

## **FUTSAL FEMALE**

| 1st | UNIVERSITY OF PRISHTINA "HASANA PRISHTINA" | KOSOVO   |
|-----|--------------------------------------------|----------|
| 2nd | LE CREUSOT                                 | FRANCE   |
| 3rd | COMENIUS UNIVERSITY IN BRATISLAVA          | SLOVAKIA |
| 4th | SAINT JOSEPH UNIVERSITY OF BEIRUT          | LEBANON  |

#### FUTSAL FEMALE

| POC | DL X      |          |                                           | Points | Win | Lost | Tie | GD  | Place |
|-----|-----------|----------|-------------------------------------------|--------|-----|------|-----|-----|-------|
| 1   | ۲         | SLOVAKIA | Comenius University in Bratislava         | 3      | 1   | 2    | 0   | 1   | 3rd   |
| 2   | <b>**</b> | KOSOVO   | University of Prishtina "Hasan Prishtina" | 9      | 3   | 0    | 0   | 24  | 1st   |
| 3   |           | FRANCE   | Léonard de Vinci                          | 0      | 0   | 3    | 0   | -35 | 4th   |
| 4   |           | BELGIUM  | KU Leuven                                 | 6      | 2   | 1    | 0   | 10  | 2nd   |

| Ρ | POOL Y |  |         |                                   |   |   | Lost | Tie | GD  | Place |
|---|--------|--|---------|-----------------------------------|---|---|------|-----|-----|-------|
|   | 1      |  | FRANCE  | IESEG Paris                       | 0 | 0 | 2    | 0   | -12 | 3rd   |
|   | 2      |  | SERBIA  | University of Belgrade            | 3 | 1 | 1    | 0   | 2   | 2nd   |
|   | 3      |  | LEBANON | Saint Joseph University of Beirut | 6 | 2 | 0    | 0   | 10  | 1st   |
|   | 4      |  | FRANCE  |                                   |   |   |      |     |     |       |

| PO | OL W     | _      |                               | Points | Win | Lost | Tie | GD  | Place |
|----|----------|--------|-------------------------------|--------|-----|------|-----|-----|-------|
| 1  | <u>8</u> | EGYPT  | American University in Cairo  | 3      | 1   | 2    | 0   | -7  | 3rd   |
| 2  |          | FRANCE | Le Creusot                    | 9      | 3   | 0    | 0   | 14  | 1st   |
| 3  |          | SWEDEN | Stockholm School of Economics | 6      | 2   | 1    | 0   | 3   | 2nd   |
| 4  | <u>.</u> | SPAIN  | ESADE Barcelona               | 0      | 0   | 3    | 0   | -10 | 4th   |

| POC | )L Z     |            | Points                               | Win | Lost | Tie | GD | Place |     |
|-----|----------|------------|--------------------------------------|-----|------|-----|----|-------|-----|
| 1   |          | CZECH REP. | University of West Bohemia in Pilsen | 6   | 2    | 1   | 0  | 5     | 2nd |
| 2   |          | FRANCE     | IESEG Lille                          | 1   | 0    | 2   | 1  | -4    | 4th |
| 3   | <u>*</u> | SPAIN      | Universidad Pontificia Comillas      | 6   | 2    | 1   | 0  | 2     | 1st |
| 4   |          | FRANCE     | Sorbonne-Nouvelle                    | 4   | 1    | 1   | 1  | -3    | 3rd |