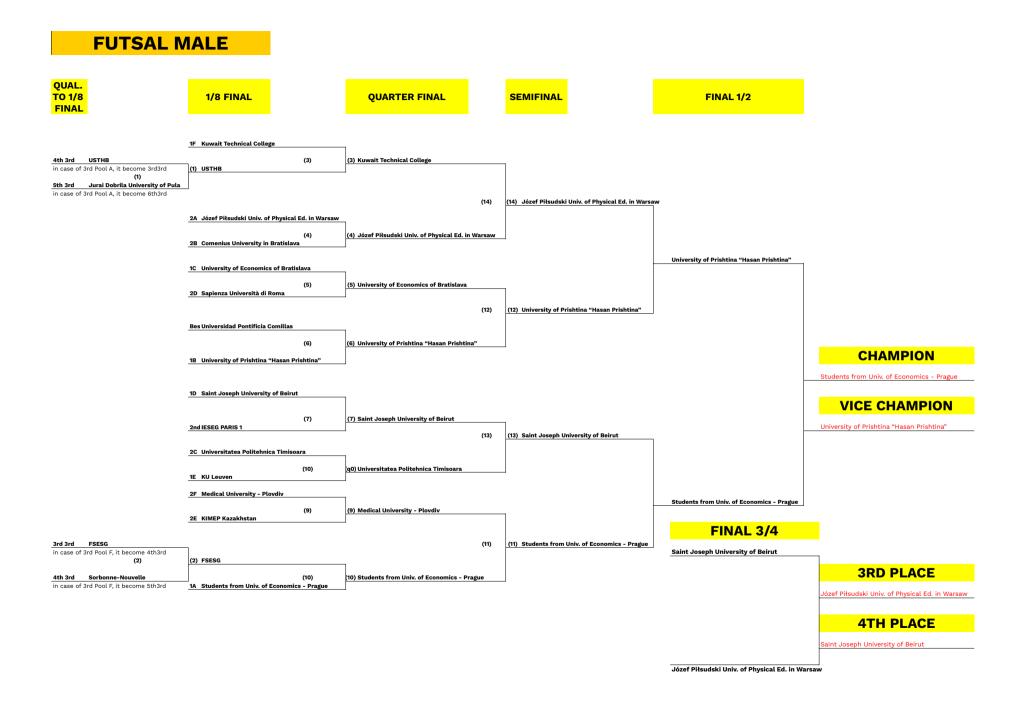

### **FUTSAL MALE**

| 1st | STUDENTS UNIV. OF ECONOMICS IN PRAGUE           | CZECH REP. |
|-----|-------------------------------------------------|------------|
| 2nd | UNIVERSITY OF PRISHTINA "HASANA PRISHTINA"      | KOSOVO     |
| 3rd | JOZEF PILSUDSKI UNIV. OF PHYSICAL ED. IN WARSAW | POLAND     |
| 4th | SAINT JOSEPH UNIVERSITY OF BEIRUT               | LEBANON    |

#### FUTSAL MALE

| P | 00 | DL A |            |                                                 | Points | Win | Lost | Tie | GD  | Place |
|---|----|------|------------|-------------------------------------------------|--------|-----|------|-----|-----|-------|
|   | 1  |      | CZECH REP. | Students from University of Economics - Prague  | 7      | 2   | 0    | 1   | 7   | 1st   |
| : | 2  |      | FRANCE     | IESEG Lille                                     | 0      | 0   | 3    | 0   | -11 | 4th   |
| ; | 3  |      | POLAND     | Józef Piłsudski Univ. of Physical Ed. in Warsaw | 6      | 2   | 1    | 0   | 3   | 2nd   |
| 4 | 4  | *    | SPAIN      | Universidad Pontificia Comillas                 | 4      | 1   | 1    | 1   | 1   | 3rd   |

| POO | OL B      |          |                                           | Points | Win | Lost | Tie | GD | Place |
|-----|-----------|----------|-------------------------------------------|--------|-----|------|-----|----|-------|
| 1   | ۲         | SLOVAKIA | Comenius University in Bratislava         | 6      | 2   | 1    | 0   | 4  | 2nd   |
| 2   | <b>**</b> | KOSOVO   | University of Prishtina "Hasan Prishtina" | 9      | 3   | 0    | 0   | 9  | 1st   |
| 3   |           | ITALY    | NABA                                      | 0      | 0   | 3    | 0   | -9 | 4th   |
| 4   | e         | ALGERIA  | FSESG                                     | 3      | 1   | 2    | 0   | 0  | 3rd   |

| POC | DL C |          |                                       | Points | Win | Lost | Tie | GD | Place |
|-----|------|----------|---------------------------------------|--------|-----|------|-----|----|-------|
| 1   | 88   | EGYPT    | American University in Cairo          | 3      | 1   | 2    | 0   | -7 | 4th   |
| 2   |      | ROMANIA  | Universitatea Politehnica Timisoara   | 4      | 1   | 1    | 1   | 3  | 2nd   |
| 3   |      | SLOVAKIA | University of Economics of Bratislava | 5      | 1   | 0    | 2   | 6  | 1st   |
| 4   |      | CROATIA  | Jurai Dobrila University of Pula      | 4      | 1   | 1    | 1   | -2 | 3rd   |

| РОС | DL D |         |                                   | Points | Win | Lost | Tie | GD  | Place |
|-----|------|---------|-----------------------------------|--------|-----|------|-----|-----|-------|
| 1   |      | ITALY   | Sapienza Università di Roma       | 6      | 2   | 1    | 0   | 1   | 2nd   |
| 2   |      | FRANCE  | Sorbonne-Nouvelle                 | 3      | 1   | 2    | 0   | 0   | 3rd   |
| 3   | *    | LEBANON | Saint Joseph University of Beirut | 9      | 3   | 0    | 0   | 13  | 1st   |
| 4   |      | SWEDEN  | KTH Royal Institute of Technology | 0      | 0   | 3    | 0   | -14 | 4th   |

| POOLE |   |            |                  |   | Win | Lost | Tie | GD | Place |
|-------|---|------------|------------------|---|-----|------|-----|----|-------|
| 1     | e | ALGERIA    | USTHB            | 3 | 1   | 2    | 0   | -3 | 3rd   |
| 2     |   | FRANCE     | IESEG Paris -2   | 0 | 0   | 3    | 0   | -7 | 4th   |
| 3     |   | BELGIUM    | KU Leuven        | 9 | 3   | 0    | 0   | 8  | 1st   |
| 4     |   | KAZAKHSTAN | KIMEP Kazakhstan | 6 | 2   | 1    | 0   | 2  | 2nd   |

| РОС | DL F     |          |                              | Points | Win | Lost | Tie | GD | Place |
|-----|----------|----------|------------------------------|--------|-----|------|-----|----|-------|
| 1   |          | BULGARIA | Medical University - Plovdiv | 6      | 2   | 1    | 0   | 6  | 2nd   |
| 2   |          | FRANCE   | IESEG Paris -1               | 4      | 1   | 1    | 1   | 0  | 3rd   |
| 3   | <b>.</b> | SPAIN    | ESADE Barcelona              | 0      | 0   | 3    | 0   | -9 | 4th   |
| 4   |          | KUWAIT   | Kuwait Technical College     | 7      | 2   | 0    | 1   | 3  | 1st   |