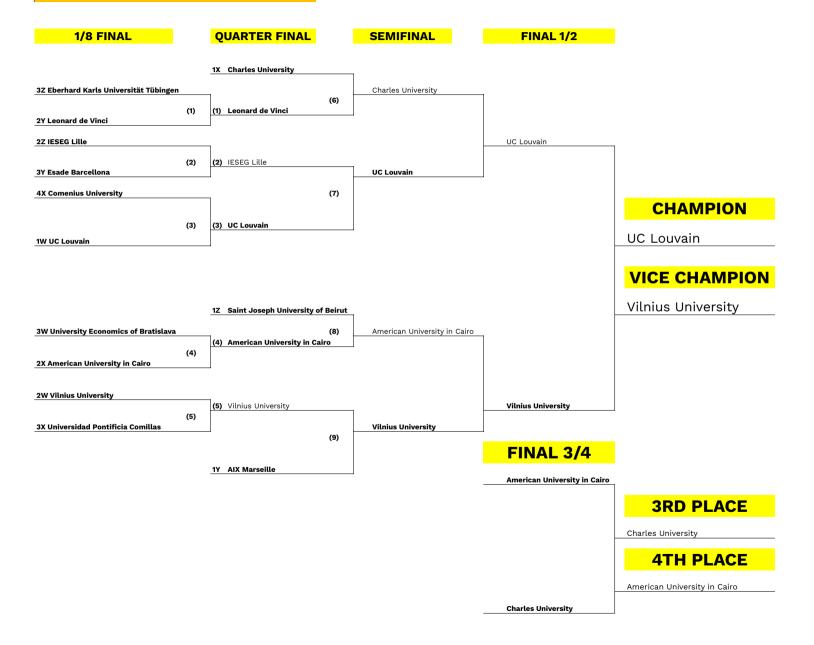

## **BASKETBALL FEMALE**

| 1st | UC LOUVAIN                   | BELGIUM   |
|-----|------------------------------|-----------|
| 2nd | VILNIUS UNIVERSITY           | LITHUANIA |
| 3rd | CHARLES UNIVERSITY           | CZECH R.  |
| 4th | AMERICAN UNIVERSITY IN CAIRO | EGYPT     |

#### **BASKETBALL FEMALE**

| PO | OL X     |            |                                   | Win | Lost | Points | Place |
|----|----------|------------|-----------------------------------|-----|------|--------|-------|
| 1  | #        | SLOVAKIA   | Comenius University in Bratislava | 0   | 3    |        | 4     |
| 2  | 施        | EGYPT      | American University in Cairo      | 2   | 1    |        | 2     |
| 3  | <u> </u> | SPAIN      | Universidad Pontificia Comillas   | 1   | 2    |        | 3     |
| 4  |          | CZECH REP. | Charles University                | 3   | 0    |        | 1     |

| PO | OL Y       |        | Win              | Lost | Points | Place |   |
|----|------------|--------|------------------|------|--------|-------|---|
| 1  | <u>(C)</u> | SPAIN  | ESADE Barcelona  | 0    | 2      |       | 3 |
| 2  |            | FRANCE | Léonard de Vinci | 1    | 1      |       | 2 |
| 3  |            | FRANCE | Aix Marseille    | 2    | 0      |       | 1 |

| РО | OL V | SLOVAKIA University of Economics of Bratislava  LITHUANIA Vilnius University |                                       |   |   | Points | Place |
|----|------|------------------------------------------------------------------------------|---------------------------------------|---|---|--------|-------|
| 1  | #    | SLOVAKIA                                                                     | University of Economics of Bratislava | 0 | 2 |        | 3     |
| 2  |      | LITHUANIA                                                                    | Vilnius University                    | 1 | 1 |        | 2     |
| 3  |      | BELGIUM                                                                      | UC Louvain                            | 2 | 0 |        | 1     |

| РО | POOL Z  1 GERMANY Eberhard Karls Universität Tübingen 2 LEBANON Saint Joseph University of Beirut |         |                                     |   |   | Points | Place |
|----|---------------------------------------------------------------------------------------------------|---------|-------------------------------------|---|---|--------|-------|
| 1  |                                                                                                   | GERMANY | Eberhard Karls Universität Tübingen | 1 | 1 | -13    | 3     |
| 2  | *                                                                                                 | LEBANON | Saint Joseph University of Beirut   | 1 | 1 | 14     | 2     |
| 3  |                                                                                                   | FRANCE  | IESEG Lille                         | 1 | 1 | -1     | 1     |

Palais des Sports Robert Charpentier

| Patais des Sports Robert Charpentier |                                                  |    |                                          |         |            |  |  |
|--------------------------------------|--------------------------------------------------|----|------------------------------------------|---------|------------|--|--|
| Time                                 | University                                       | vs | University                               | Results | Pool       |  |  |
| 9.00                                 | University of Zagreb, School of Medicine         | VS | Ecole de Management Normandie            | 45 - 21 | Male F     |  |  |
| 9.40                                 | Comenius University in Bratislava                | vs | Leonard de Vinci                         | 35 - 30 | Male F     |  |  |
| 10.20                                | Charles University                               | VS | American University in Cairo             | 30 - 26 | Female X   |  |  |
| 11.00                                | University of Economics of Bratislava            | vs | UC Louvain                               | 15 - 21 | Female W   |  |  |
| 11.40                                | Comenius University in Bratislava                | vs | Universidad Pontificia Comillas          | 21 - 26 | Female X   |  |  |
| 12.20                                | ISEP                                             | VS | University of Economics of Bratislava    | 15 - 27 | Male C     |  |  |
| 13.00                                | Stockholm School of Economics                    | vs | Le Creusot                               | 42-33   | Male C     |  |  |
| 13.40                                | Comenius University in Bratislava                | vs | University of Zagreb, School of Medicine | 26-32   | Male F     |  |  |
| 14.20                                | Ecole de Management Normandie                    | VS | Leonard de Vinci                         | 25-33   | Male F     |  |  |
|                                      | 1/8 final female                                 |    |                                          |         |            |  |  |
| 15.00                                | Leonard de Vinci                                 | vs | Eberhard Karls Universität Tübingen      | 16 - 12 | Female (1) |  |  |
| 15.40                                | IESEG Lille                                      | VS | Esade Barcelona                          | 33 - 23 | Female (2) |  |  |
| 16.20                                | American University in Cairo                     | vs | University of Economics of Bratislava    | 28 - 19 | Female (4) |  |  |
| 17.00                                | Universidad Pontificia Comillas                  | VS | Vilnius University                       | 0 - 20  | Female (5) |  |  |
| 17.40                                | Comenius University in Bratislava                | VS | UC Louvain                               | 2 - 32  | Female (3) |  |  |
|                                      | 1/8 final male                                   |    |                                          |         |            |  |  |
| 18.20                                | 2A: Galatasaray University                       | VS | 2B: American University in Cairo         | 17 - 32 | Male (9)   |  |  |
| 19.00                                | 1E:Università degli Studi di Milano - La Statale | VS | 2C: Stockholm School of Economics        | 19 - 17 | Male (8)   |  |  |

Palais des Sports Robert Charpentier

| ratais des Sports Robert Charpentier |                                   |    |                              |         |            |  |  |
|--------------------------------------|-----------------------------------|----|------------------------------|---------|------------|--|--|
| Time                                 | University                        | VS | University                   | Results | Pool       |  |  |
|                                      | Quarter Final Female              |    |                              |         |            |  |  |
| 9.00                                 | Charles University                | vs | Leonard de Vinci             | 38 - 32 | Female (6) |  |  |
| 9.40                                 | IESEG Lille                       | vs | UC Louvain                   | 4 - 54  | Female (7) |  |  |
| 10.20                                | Saint Joseph University of Beirut | vs | American University in Cairo | 30 - 39 | Female (8) |  |  |
| 11.00                                | Aix Marseille                     | vs | Vilnius University           | 28 - 43 | Female (9) |  |  |
|                                      | Semi Final Female                 |    |                              |         |            |  |  |
| 11.40                                | Charles University                | vs | UC Louvain                   | 26 - 28 | Female     |  |  |
| 12.20                                | American University in Cairo      | vs | Vilnius University           | 31 - 44 | Female     |  |  |
|                                      | Final 3/4 Female                  |    |                              |         |            |  |  |
| 15.20                                | Charles University                | vs | American University in Cairo | 46 - 32 | Female     |  |  |
| Final 1/2 Female                     |                                   |    |                              |         |            |  |  |
| 16.00                                | UC Louvain                        | vs | Vilnius university           | 34 - 31 | Female     |  |  |