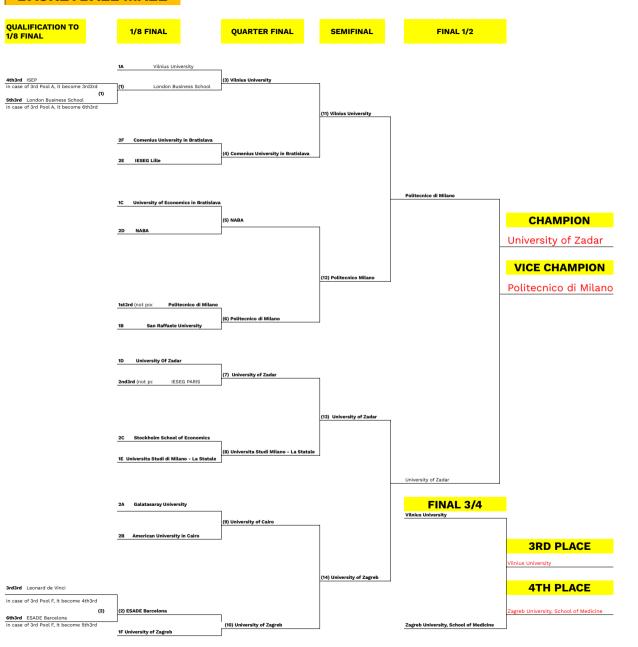

## **BASKETBALL MALE**

| 1st | UNIVERSITY OF ZADAR                  | CROATIA   |
|-----|--------------------------------------|-----------|
| 2nd | POLITECNICO DI MILANO                | ITALY     |
| 3rd | VILNIUS UNIVERSITY                   | LITHUANIA |
| 4th | ZAGREB UNIVERSITY SCHOOL OF MEDICINE | CROATIA   |

#### **BASKETBALL MALE**

| Р | OOL | LITHUANIA Vilnius University  ITALY Politecnico di Milano  FRANCE Universite Reims Champagne Ardennes |                                     | Win | Lost | Points | Place |
|---|-----|-------------------------------------------------------------------------------------------------------|-------------------------------------|-----|------|--------|-------|
| 1 |     | LITHUANIA                                                                                             | Vilnius University                  | 3   | 0    | 60     | 1     |
| 2 |     | ITALY                                                                                                 | Politecnico di Milano               | 1   | 2    | 65     | 3     |
| 3 |     | FRANCE                                                                                                | Universite Reims Champagne Ardennes | 0   | 3    | 37     | 4     |
| 4 | C*  | TURKEY                                                                                                | Galatasaray University              | 2   | 1    | 56     | 2     |

| P | OOL I | FRANCE IESEG Paris  EGYPT American University in Cairo  ITALY San Raffaele University |                              |   |   | Points | Place |
|---|-------|---------------------------------------------------------------------------------------|------------------------------|---|---|--------|-------|
| 1 |       | FRANCE                                                                                | IESEG Paris                  | 1 | 2 | 94     | 3     |
| 2 | Ö     | EGYPT                                                                                 | American University in Cairo | 2 | 1 | 102    | 2     |
| 3 |       | ITALY                                                                                 | San Raffaele University      | 3 | 0 | 95     | 1     |
| 4 |       | BULGARIA                                                                              | Medical University - Plovdiv | 1 | 2 | 59     | 4     |

| P | OOL ( |          |                                       | Win | Lost | Points | Place |
|---|-------|----------|---------------------------------------|-----|------|--------|-------|
| 1 |       | SLOVAKIA | University of Economics of Bratislava | 3   | 0    | 92     | 1     |
| 2 |       | FRANCE   | Le Creusot                            | 0   | 3    | 77     | 4     |
| 3 | +     | SWEDEN   | Stockholm School of Economics         | 2   | 1    | 109    | 2     |
| 4 |       | FRANCE   | ISEP Paris                            | 1   | 2    | 92     | 3     |

| Р | CROATIA University of Zadar  FRANCE Sorbonne-Nouvelle  ITALY NABA |         |                        | Win | Lost | Points | Place |
|---|-------------------------------------------------------------------|---------|------------------------|-----|------|--------|-------|
| 1 |                                                                   | CROATIA | University of Zadar    | 3   | 0    | 105    | 1     |
| 2 |                                                                   | FRANCE  | Sorbonne-Nouvelle      | 0   | 3    | 35     | 4     |
| 3 |                                                                   | ITALY   | NABA                   | 2   | 1    | 73     | 2     |
| 4 |                                                                   | U.K     | London Business School | 1   | 2    | 70     | 3     |

| Р | 001 | L | E      |                                               | Win | Lost | Points | Place |
|---|-----|---|--------|-----------------------------------------------|-----|------|--------|-------|
| 1 |     |   | SPAIN  | ESADE Barcelona                               | 1   | 2    | 59     | 3     |
| 2 |     |   | FRANCE | IESEG Lille                                   | 2   | 1    | 74     | 2     |
| 3 |     |   | ITALY  | Università degli Studi di Milano - La Statale | 3   | 0    | 56     | 1     |
| 4 |     |   | KUWAIT | Kuwait Technical College                      | 0   | 3    | 11     | 4     |

| P | OOL | F        |                                          | Win | Lost | Points | Place |
|---|-----|----------|------------------------------------------|-----|------|--------|-------|
| 1 |     | FRANCE   | Ecole de Management Normandie            | 0   | 3    | 29     | 4     |
| 2 | #   | SLOVAKIA | Comenius University in Bratislava        | 2   | 1    | 66     | 2     |
| 3 |     | CROATIA  | University of Zagreb, School of Medicine | 3   | 0    | 91     | 1     |
| 4 |     | FRANCE   | Leonard de Vinci                         | 1   | 2    | 55     | 3     |

#### **FRIDAY, 3 NOVEMBER**

Cité des Sports

| Time  | University                                    | vs    | University                                 | Results | Pool      |
|-------|-----------------------------------------------|-------|--------------------------------------------|---------|-----------|
| 9.00  | Vilnius University                            | vs    | Politecnico di Milano                      | 19-16   | Male A    |
| 9.40  | Università degli Studi di Milano - La Statale | vs    | Kuwait Technical College                   | 20-0    | Male E    |
| 10.20 | ESADE Barcelona                               | VS    | IESEG Lille                                | 27-31   | Male E    |
| 11.00 | Medical University - Plovdiv                  | vs    | IESEG Paris                                | 23-39   | Male B    |
| 11.40 | San Raffaele University                       | VS    | American University in Cairo               | 28-20   | Male B    |
| 12.20 | University of Zadar                           | VS    | Sorbonne-Nouvelle                          | 20-0    | Male D    |
| 13.00 | NABA                                          | VS    | London Business School                     | 21-18   | Male D    |
| 13.40 | Vilnius University                            | VS    | Galatasaray University                     | 42-41   | Male A    |
| 14.20 | Politecnico di Milano                         | VS    | Universite Reims Champagne Ardennes        | 34-15   | Male A    |
| 15.00 | Università degli Studi di Milano - La Statale | VS    | ESADE Barcelona                            | 37-24   | Male E    |
| 15.40 | Kuwait Technical College                      | vs    | IESEG Lille                                | 0-20    | Male E    |
|       |                                               |       |                                            |         |           |
| 16.20 | 4th 3rd: ISEP Paris                           | VS    | 5th 3rd: London Business School            | 19-23   | Male (1)  |
| 17.00 | 6th 3rd: Leonard de Vinci                     | VS    | 3rd 3rd: Esade Barcelona                   | 15-19   | Male (2)  |
|       | 1/8 fin:                                      | al ma | e                                          |         |           |
| 17.40 | 1C: University of Economics of Bratislava     | VS    | 2D: NABA                                   | 13-19   | Male (5)  |
| 18.20 | 1B: San Raffaele University                   | vs    | 1st3rd (not pool B): Politecnico di Milano | 13-19   | Male (6)  |
| 19.00 | 1D: University of Zadar                       | vs    | 2nd3rd (not pool D): Ieseg Paris           | 21-14   | Male (7)  |
| 19.40 | 2E: IESEG Lille                               | VS    | 2F: Comenius University in Bratislava      | 17-34   | Male (4)  |
| 20.20 | 1F: University of Zagreb, School of Medicine  | vs    | (2)ESADE Barcelona                         | 30-16   | Male (10) |
| 21.00 | 1A: Vilnius University                        | VS    | (1)London Business School                  | 46-21   | Male (3)  |

Palais des Sports Robert Charpentier

| Patais des Sports Robert Charpentier |                                                  |    |                                          |         |            |  |  |
|--------------------------------------|--------------------------------------------------|----|------------------------------------------|---------|------------|--|--|
| Time                                 | University                                       | vs | University                               | Results | Pool       |  |  |
| 9.00                                 | University of Zagreb, School of Medicine         | VS | Ecole de Management Normandie            | 45 - 21 | Male F     |  |  |
| 9.40                                 | Comenius University in Bratislava                | vs | Leonard de Vinci                         | 35 - 30 | Male F     |  |  |
| 10.20                                | Charles University                               | VS | American University in Cairo             | 30 - 26 | Female X   |  |  |
| 11.00                                | University of Economics of Bratislava            | vs | UC Louvain                               | 15 - 21 | Female W   |  |  |
| 11.40                                | Comenius University in Bratislava                | vs | Universidad Pontificia Comillas          | 21 - 26 | Female X   |  |  |
| 12.20                                | ISEP                                             | VS | University of Economics of Bratislava    | 15 - 27 | Male C     |  |  |
| 13.00                                | Stockholm School of Economics                    | vs | Le Creusot                               | 42-33   | Male C     |  |  |
| 13.40                                | Comenius University in Bratislava                | vs | University of Zagreb, School of Medicine | 26-32   | Male F     |  |  |
| 14.20                                | Ecole de Management Normandie                    | VS | Leonard de Vinci                         | 25-33   | Male F     |  |  |
|                                      | 1/8 final female                                 |    |                                          |         |            |  |  |
| 15.00                                | Leonard de Vinci                                 | vs | Eberhard Karls Universität Tübingen      | 16 - 12 | Female (1) |  |  |
| 15.40                                | IESEG Lille                                      | VS | Esade Barcelona                          | 33 - 23 | Female (2) |  |  |
| 16.20                                | American University in Cairo                     | vs | University of Economics of Bratislava    | 28 - 19 | Female (4) |  |  |
| 17.00                                | Universidad Pontificia Comillas                  | VS | Vilnius University                       | 0 - 20  | Female (5) |  |  |
| 17.40                                | Comenius University in Bratislava                | VS | UC Louvain                               | 2 - 32  | Female (3) |  |  |
|                                      | 1/8 final male                                   |    |                                          |         |            |  |  |
| 18.20                                | 2A: Galatasaray University                       | VS | 2B: American University in Cairo         | 17 - 32 | Male (9)   |  |  |
| 19.00                                | 1E:Università degli Studi di Milano - La Statale | VS | 2C: Stockholm School of Economics        | 19 - 17 | Male (8)   |  |  |

#### **SATURDAY, 4 NOVEMBER**

Cité des Sports

| $\overline{}$      | es oports                        | 1       |                                            |         |           |  |
|--------------------|----------------------------------|---------|--------------------------------------------|---------|-----------|--|
| Time               | University                       | VS      | University                                 | Results | Pool      |  |
| Quarter Final Male |                                  |         |                                            |         |           |  |
| 9.00               | (5) NABA                         | VS      | (6)Politecnico di Milano                   | 13-28   | Male (12) |  |
| 9.40               | (3) Vilnius University           | VS      | (4) Comenius University in Bratislava      | 35-19   | Male (11) |  |
| 10.20              | (7): University of Zadar         | VS      | (8)Uni degli Studi di Milano - La Statale  | 36-26   | Male (13) |  |
| 11.00              | (9) American University in Cairo | VS      | (10) Zagreb University, School of Medicine | 27-30   | Male (14) |  |
|                    | Semi I                           | Final I | Male                                       |         |           |  |
| 11.40              | (11) Vilnius University          | VS      | (12) Politecnico di Milano                 | 24-29   | Male      |  |
| 12.20              | (13) University of Zadar         | VS      | (14) Zagreb University, School of Medicine | 48-36   | Male      |  |
|                    | BASKETBALL 3X3                   |         |                                            |         |           |  |
|                    |                                  |         |                                            |         |           |  |
|                    | Final 3/4 Male                   |         |                                            |         |           |  |
| 15.20              | Vilnius University               | vs      | Zagreb University, School of Medicine      | 46-23   | Male      |  |
|                    | Final 1/2 Male                   |         |                                            |         |           |  |
| 16.00              | Politecnico di Milano            | vs      | University of Zadar                        | 40-43   | Male      |  |