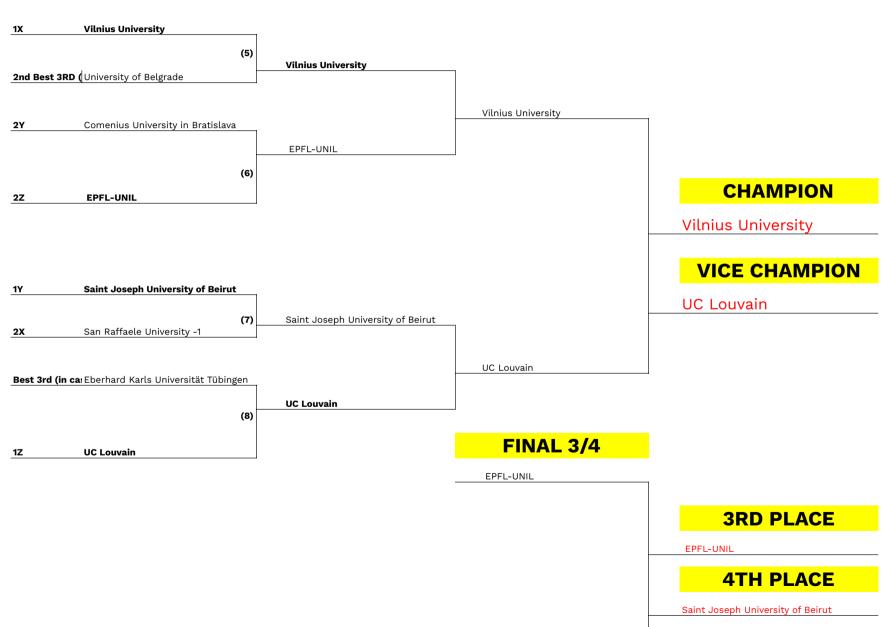

### **BASKETBALL 3X3 FEMALE**

**QUARTER FINAL** 

SEMIFINAL

**FINAL 1/2** 

Saint Joseph University of Beirut